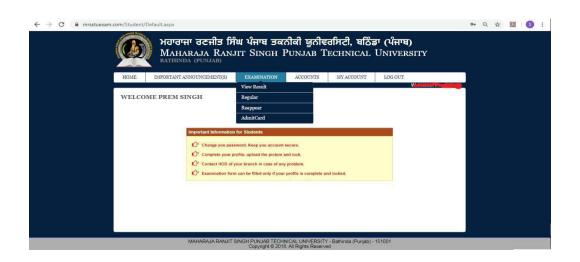

**STEPS FOR FORM FILLING BY STUDENTS** (For Correction examination form only Regular)

1. Open website <u>www.mrsstuexam.com</u> and login in Student id.

|         |                           | <b>ਘ ਪੰਜਾਬ ਤਕਨੀਕੀ ਯੂਨੀ</b><br>JIT SINGH PUNJAB '                                                                                                                                   |                                   |         |                                    |
|---------|---------------------------|------------------------------------------------------------------------------------------------------------------------------------------------------------------------------------|-----------------------------------|---------|------------------------------------|
| HOME    | IMPORTANT ANNOUNCEMENT(S) | EXAMINATION ACCOUNTS                                                                                                                                                               | MY ACCOUNT                        | LOG OUT |                                    |
| WELCO   | Complete your p           | For Students<br>wordt. Keep you account secure.<br>roffie, upload the picture and look,<br>rour branch in case of any problem.<br>n can be filled only if your profile is complete | and locked,                       |         |                                    |
| ■ 🖉 🕶 🔗 | Maharaja Ranjit           | SINGH PUNJAB TECHNICAL UNIVERSI<br>Copyright © 2018. All Rights Reser                                                                                                              | ∏Y - Bathinda (Punjab) - 1<br>ved |         | - Ms Bd 4) ENG 11:50<br>06:46-2020 |

2. On the header menu, move your mouse pointer to Examination.

3. Click on Regular exam form.

4. Click on Unlock from with payment.

| Onlanture                                                  |                                       |                                                                                                              |     |                |                                   |        |  |  |
|------------------------------------------------------------|---------------------------------------|--------------------------------------------------------------------------------------------------------------|-----|----------------|-----------------------------------|--------|--|--|
| Select your c                                              | urrent semest                         | ter.                                                                                                         |     |                |                                   |        |  |  |
| Semester                                                   |                                       | 10th ~                                                                                                       |     |                |                                   |        |  |  |
| Subject<br>Code                                            | Paper Id                              | Subject Title / Remarks                                                                                      |     |                | T/P                               |        |  |  |
| BACH1002                                                   | 10120102                              | BACH1002 - 10120102 - Construction Management -I                                                             |     |                | Theo                              | y      |  |  |
| BACH1003                                                   | 10120103                              | BACH1003 - 10120103 - Professional Practice -I                                                               |     |                |                                   | Theory |  |  |
| BACH1004                                                   | 10120104                              | BACH1004 - 10120104 - Disaster Management -I                                                                 |     |                |                                   | v      |  |  |
| BACH1001                                                   | 10120101                              |                                                                                                              |     |                |                                   |        |  |  |
|                                                            | 10120101                              | BACH1001 - 10120101 - Architectural Design – IX (Thesis – Project)                                           |     |                |                                   |        |  |  |
| (Section-B)                                                |                                       | BACH1001 - 10120101 - Architectural Design – IX (Thesis – Project) Ir in Examination Subject Title / Remarks | T/P | Interna        | I Exte                            |        |  |  |
| (Section-B)<br>Selected Sub<br>Subject                     | ects to appea                         | r in Examination                                                                                             | T/P | Interna<br>Yes |                                   |        |  |  |
| (Section-B)<br>Selected Sub<br>Subject<br>Code             | ects to appea                         | r in Examination Subject Title / Remarks                                                                     | T/P |                | Yes                               |        |  |  |
| (Section-B)<br>Selected Sub<br>Subject<br>Code<br>BACH1001 | ects to appea<br>Paper Id<br>10120101 | r in Examination Subject Title / Remarks Architectural Design – IX (Thesis – Project)                        |     | Yes            | <ul><li>Yes</li><li>Yes</li></ul> |        |  |  |